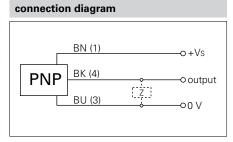

| electrical data                    |                        |
|------------------------------------|------------------------|
| voltage supply range +Vs           | 10 30 VDC              |
| current consumption max. (no load) | 12 mA                  |
| output circuit                     | PNP make function (NO) |
| output current                     | < 200 mA               |
| voltage drop Vd                    | < 2,5 VDC              |
| switching frequency                | < 15 Hz                |
| short circuit protection           | yes                    |
| reverse polarity protection        | yes                    |