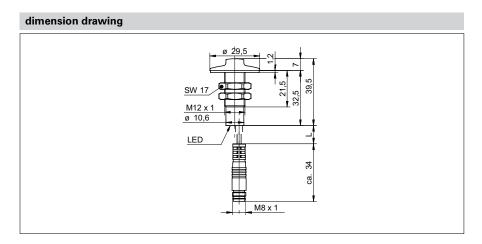

| mechanical data      |                                |
|----------------------|--------------------------------|
| type                 | cylindrical threaded           |
| housing material     | POM                            |
| material (screw nut) | POM                            |
| material (gasket)    | EPDM50                         |
| dimension            | 12 mm                          |
| housing length       | 39,5 mm                        |
| connection types     | flylead connector M8, L=200 mm |
|                      |                                |